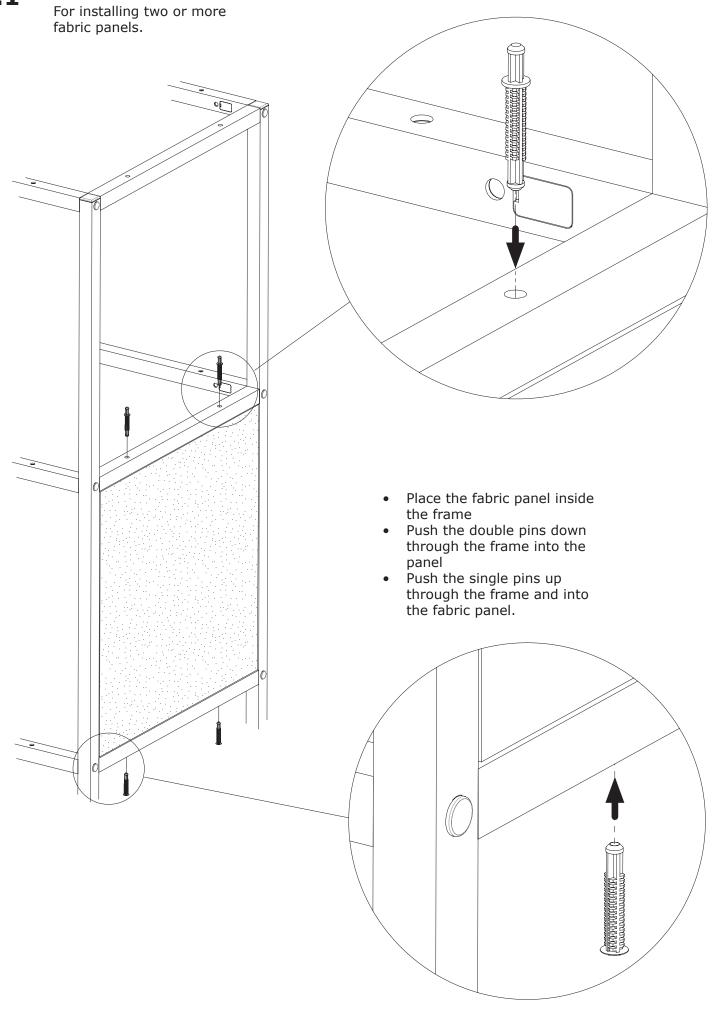

dren (or unsupervised adults) climb or hang on furniture.





## What you will need



### **Part Identification - Hardware**

See fittings kit list for quantities

Fabric panel pins

#### Planter boxes



M6 Screw



Single Pin



Double Pin

# Planter box Small - comes with liner SH-BOX-ON44 Planter box

#### **Part Identification**

Double - comes with liner SH-BOX-ON84

Fabric panels



Fabric panel Single SH-FAB-0404 / SH-FAB-PIN-0404



Fabric panel Large SH-FAB-0808 / SH-FAB-PIN-0808

Fabric panel Double SH-FAB-0804 / SH-FAB-PIN-0804

## **Planter boxes**

# 1.1



- Insert the planter box into the frame so it sits on two rails
- Tighten the screws using the allen key



Place the clear planter liner inside the box

# **Single Fabric panel**



# More than one Fabric panel

# 1.1





# shelved<sup>®</sup>



Use the QR code to access the website directly from your mobile device.