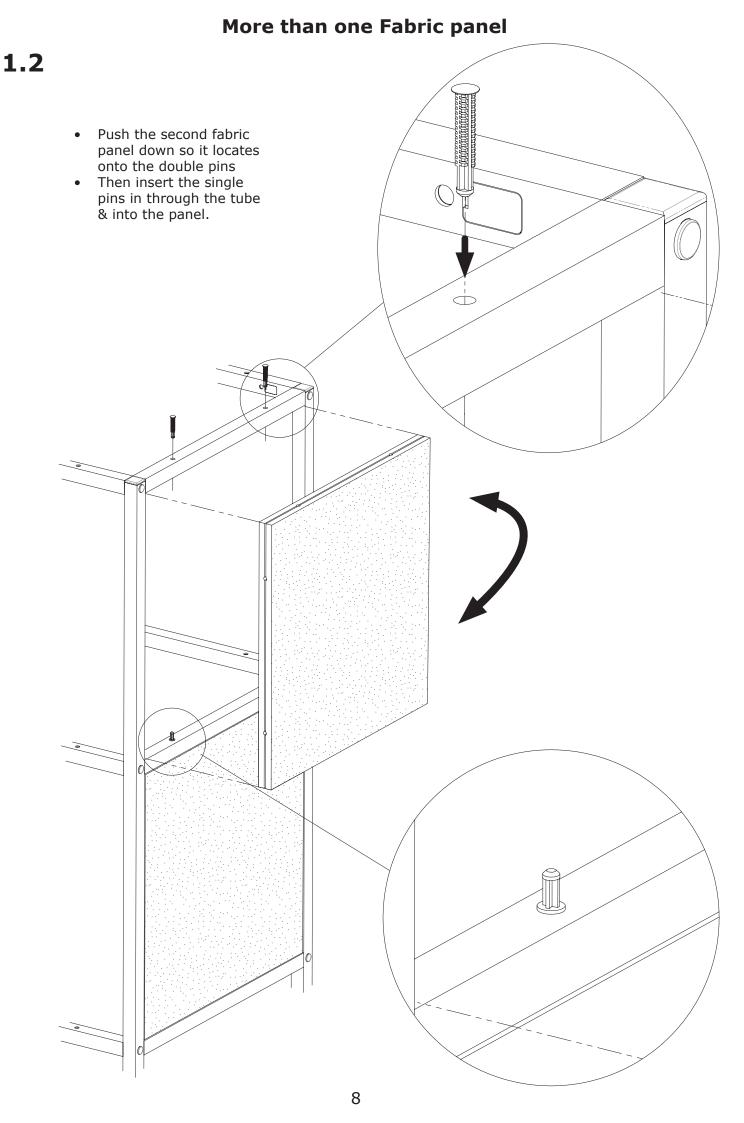

en (or unsupervised adults) climb or hang on furniture.





## What you will need



### **Part Identification - Hardware**

See fittings kit list for quantities

Fabric panel pins

#### Planter boxes



M6 Screw



Single Pin



Double Pin

# Planter box Small - comes with liner SH-BOX-ON44 Planter box

#### **Part Identification**

Double - comes with liner SH-BOX-ON84

Fabric panels



Fabric panel Single SH-FAB-0404 / SH-FAB-PIN-0404



Fabric panel Large SH-FAB-0808 / SH-FAB-PIN-0808

Fabric panel Double SH-FAB-0804 / SH-FAB-PIN-0804

## **Planter boxes**

# 1.1



- Insert the planter box into the frame so it sits on two rails
- Tighten the screws using the allen key



Place the clear planter liner inside the box

# **Single Fabric panel**



# More than one Fabric panel

# 1.1





# shelved<sup>®</sup>



Use the QR code to access the website directly from your mobile device.