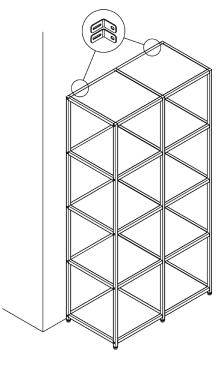

#### Warning!

**All** furniture over 90cm tall **MUST** be securely fastened to a wall to prevent tip-over accidents.

When dressing your shelving please give consideration to the placement of heavy items to avoid accidents. Where possible position these as low as possible. Never let children (or unsupervised adults) climb or hang on furniture.