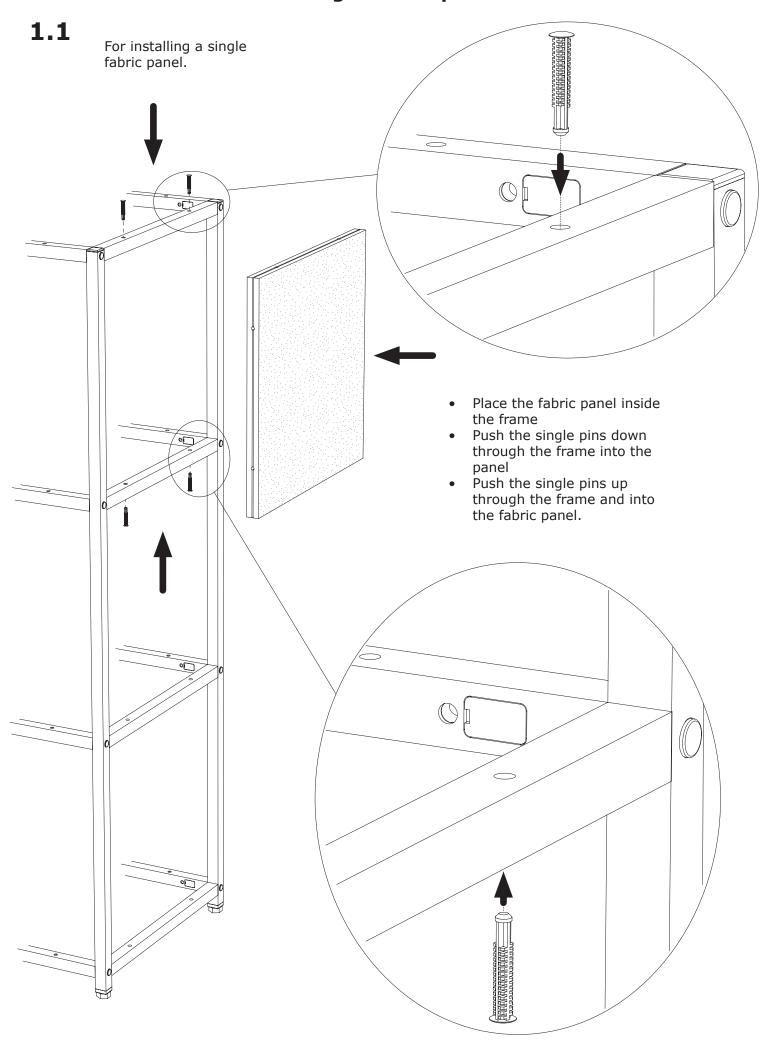

hese as low as possible. Never let children (or unsupervised adults) climb or hang on furniture.





## What you will need



### **Part Identification - Hardware**

See fittings kit list for quantities

Fabric panel pins

#### Planter boxes



M6 Screw



Single Pin



Double Pin

# Planter box Small - comes with liner SH-BOX-ON44 Planter box

#### **Part Identification**

Double - comes with liner SH-BOX-ON84

Fabric panels



Fabric panel Single SH-FAB-0404 / SH-FAB-PIN-0404



Fabric panel Large SH-FAB-0808 / SH-FAB-PIN-0808

Fabric panel Double SH-FAB-0804 / SH-FAB-PIN-0804

## **Planter boxes**

# 1.1



- Insert the planter box into the frame so it sits on two rails
- Tighten the screws using the allen key



Place the clear planter liner inside the box

# **Single Fabric panel**



# More than one Fabric panel

# 1.1





# shelved<sup>®</sup>



Use the QR code to access the website directly from your mobile device.