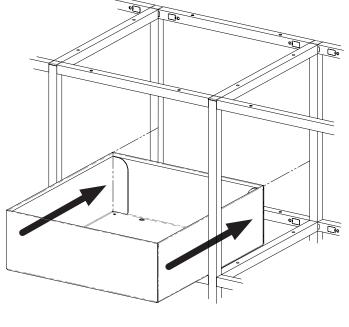

## **Planter boxes**

# 1.1

- Insert the planter box into the frame so it sits on two rails
- Tighten the screws using the allen key

Place the clear planter liner inside the box