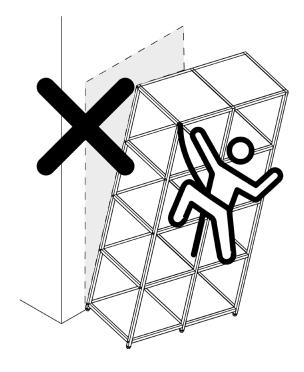

#### **PLEAE NOTE:**

- Shelved accepts no responsibility for any damage caused by wall fixing our furniture.
- We will not accept liability for the system being installed against walls of poor condition or the use of unsuitable fixings to suit the wall type.
- All furniture over 90cm high **MUST** be wall fixed to prevent tip-over accidents.

#### Warning!

**All** furniture over 90cm tall **MUST** be securely fastened to a wall to prevent tip-over accidents.

When dressing your shelving please give consideration to the placement of heavy items to avoid accidents. Where possible position these as low as possible. Never let children (or unsupervised adults) climb or hang on furniture.