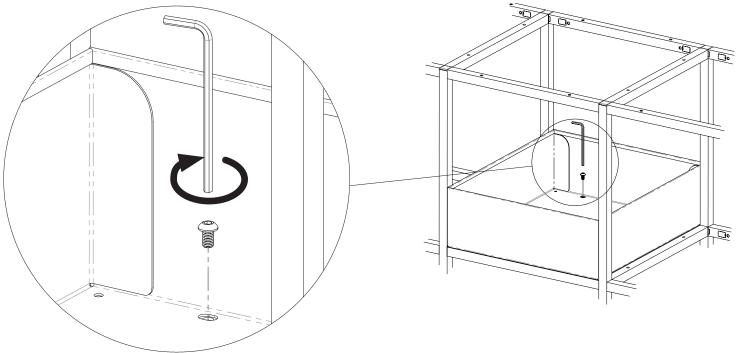

## **Planter boxes**

# 1.1

- Insert the planter box into the frame so it sits on two rails
- Tighten the screws using the allen key

Place the clear planter liner inside the box